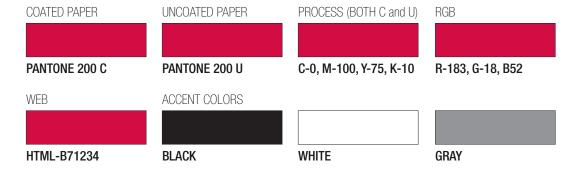

### Color Palette

Ruan Red plays an integral part in communicating our brand. The color is rich, dynamic, attention-grabbing and conveys our brand as strong and assured. Using the red as a solid background or main element of the communication is recommended but should be balanced out when used in multiple-page documents. The use of black and white are recommended as well, mainly as type and background.