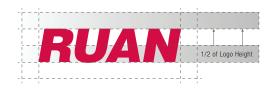

#### LOGO STAGING

The staging height, or the space that should be allowed on all sides of the logo, equals 1/2 the total height of the Ruan logo.